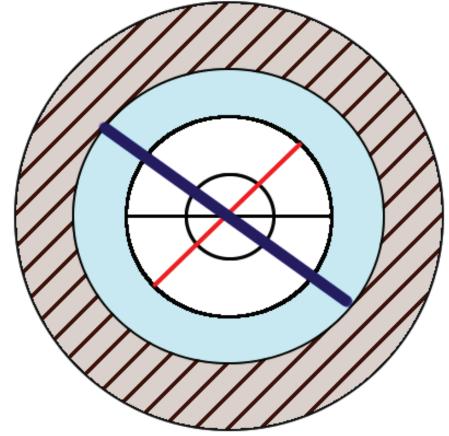

## **INSTRUCTIONS:**

- 1. Grab Your Measuring Tape
- 2. Head out to your fire pit

3. First measure the Diameter of your burner (Red Line) and write down your results below.

4. Next measure your Fire Pit Opening Diameter (Blue Line) and write down your results

5. Lastly, Measure the width of the out outside ledge of your pit (Grey Cross Hatch) and write down your results

7. Take a picture of your Fire Pit

6. Head back to your computer and submit our Fire Pit Form containing all of the information from this sheet.

8. Get ready for your free consultation!

We look forward to making your fire vision come to life!

**Fire Pit Diagram** 

Red Line - Diameter of Gas Burner (White Circle) Blue Line - Fire Pit Opening Diameter (Lite Blue Circle) Grey Cross Hatch -- Outer Ledge of Pit