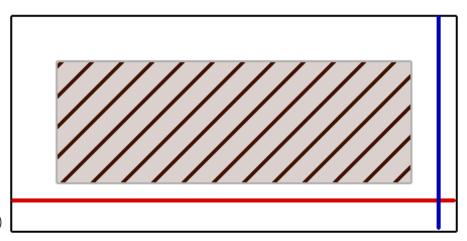

## **INSTRUCTIONS:**

- 1. Grab Your Measuring Tape
- 2. Head out to your fire place
- 3. First measure the Width of your Fire Place Box (Red Line) and write down your results below.
- 4. Next measure your Depth of your Fire Place Box (Blue Line) and write down your results
- 5. Lastly, Measure the length and width of your Fire Place Grate (Grey Box) and write down your results
- 7. Take a picture of your Fire Place
- 6. Head back to your computer and submit our Fire Place Form containing all of the information from this sheet.
- 8. Get ready for your free consultation!

## Fireplace Diagram

Red Line - Width of Fireplace Box Blue Line - Depth of Fireplace Box Cross Hatch - Fireplace Grate

|        | _      | LENGTH INCHES |
|--------|--------|---------------|
| INCHES | INCHES | WIDTH INCHES  |